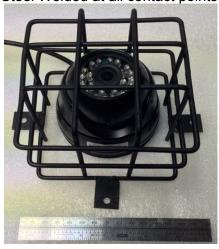

Steel Welded at all contact points

Camera spacing permits 360 degree range of camera Field of View