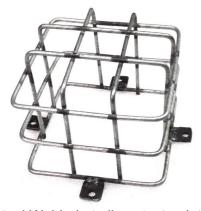

## SCamCage Key Features:

- Steel Heavy Gauge Wire Protection
- · Welded Joints, Crossovers & Brackets
- Rated 2000 degrees F @ 15+ minutes
- Steel Vandal Resistant Camera Protection
- Professional Protection for Cameras
- Black Low Reflection Low Glare Paint
- Prisoner Transport & Security Protection
- Field Upgradable Dome Camera Option