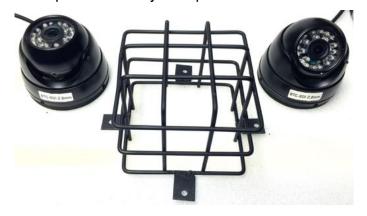

## SCamCage Key Features:

- Steel Heavy Gauge Wire Protection
- · Welded Joints, Crossovers & Brackets
- Rated 2000 degrees F @ 15+ minutes
- Steel Vandal Resistant Camera Protection
- Professional Protection for Cameras
- Black Low Reflection Low Glare Paint
- Prisoner Transport & Security Protection
- Field Upgradable Dome Camera Option