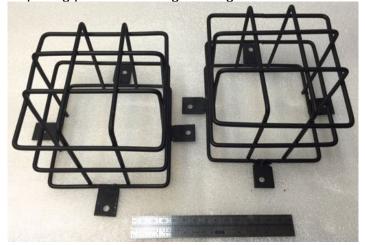

## SCamCage Key Features:

- Steel Heavy Gauge Wire Protection
- · Welded Joints, Crossovers & Brackets
- Rated 2000 degrees F @ 15+ minutes
- Steel Vandal Resistant Camera Protection
- Professional Protection for Cameras
- Black Low Reflection Low Glare Paint
- Prisoner Transport & Security Protection
- Field Upgradable Dome Camera Option

SCamCage is offered at the request of those in Law Enforcement prisoner transportation who were seeking a way to add additional protection to Prisoner Transport Wagons and Police Van Surveillance Security Cameras used for suspect in custody transportation.

Steel Welded at all contact points

Camera spacing permits 360 degree range of camera Field of View