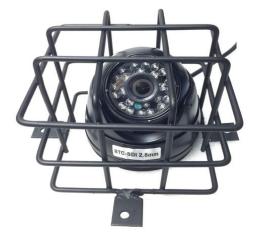

## SCamCage Key Features:

- Steel Heavy Gauge Wire Protection
- · Welded Joints, Crossovers & Brackets
- Rated 2000 degrees F @ 15+ minutes
- Steel Vandal Resistant Camera Protection
- Professional Protection for Cameras
- Black Low Reflection Low Glare Paint
- Prisoner Transport & Security Protection
- Field Upgradable Dome Camera Option

Steel Welded at all contact points

Camera spacing permits 360 degree range of camera Field of View